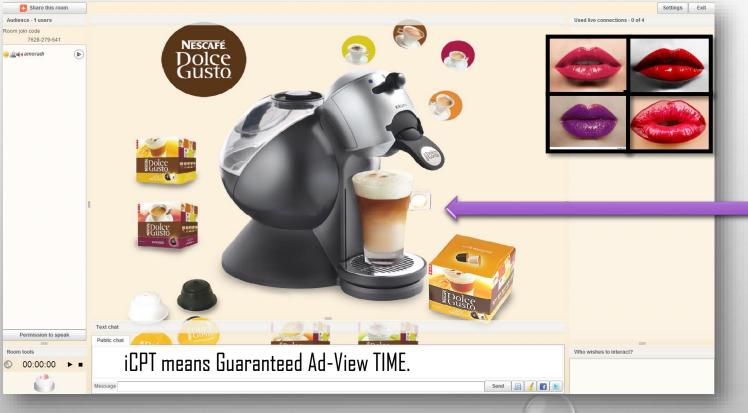

## INTERACTIVE SOCIAL "DIGITAL MEDIA ROOM" (DMR)

Interactive Loyalty Card influences purchase, inspires new online viral when tied to purchase. Your Branded Billboard Ad is seen when one engages inside DMR Interactive.

## GIVE AWAY A DIGITAL MEDIA ROOM

Giveaway 120 Minutes of Digital Media Room to each Loyal Customer.

Place Your Digital Billboard Display Ad @ each Digital Media Room (DMR).

Let Loyal Customers interact, engage & spend TIME with friends & of course Your Brand.

#### LOYAL CUSTOMERS ARE BEST REFERRAL SOURCE.

When Friends Meet with Video, VoIP and Text Chat, They are engaged Real-Time, Face-to-Face ② Your Brand's Presence.

Sample Digital Billboard Ad Display

- 4 Video Conferencing
- 10 Audience Text Chat
- You Tube Broadcast
- Multi-Cast TV
- Facebook Twitter
- 300+ Social Media
- Your Billboard Ad