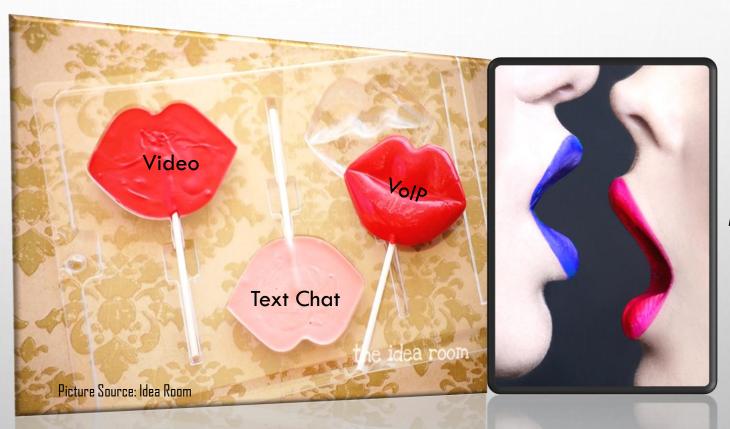

#### LOYAL CUSTOMERS ARE BEST REFERRAL SOURCE.

When Friends Meet with Video, VoIP and Text Chat, They are engaged Real-Time, Face-to-Face ② Your Brand's Presence.

Sample Digital Billboard Ad Display

- 4 Video Conferencing
- 10 Audience Text Chat
- You Tube Broadcast
- Multi-Cast TV
- Facebook Twitter
- 300+ Social Media
- Your Billboard Ad