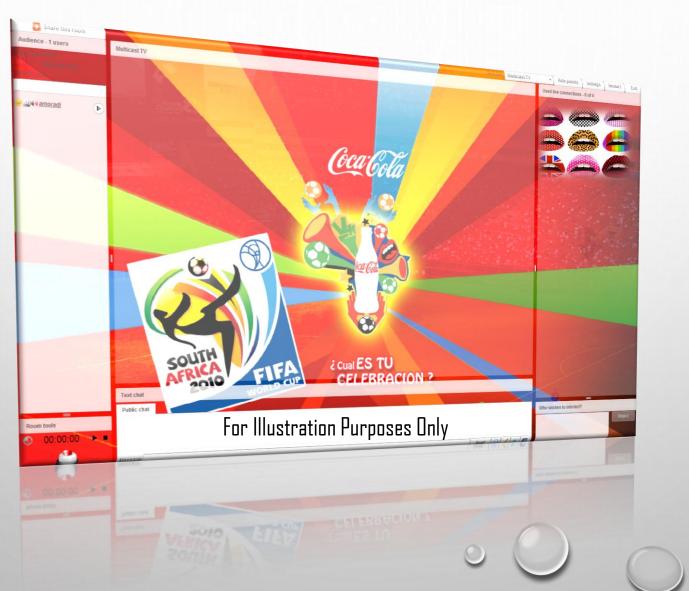

#### LOYAL CUSTOMERS ARE BEST REFERRAL SOURCE.

When Friends Meet with Video, VoIP and Text Chat, They are engaged Real-Time, Face-to-Face ② Your Brand's Presence.

Sample Digital Billboard Ad Display

- 4 Video Conferencing
- 10 Audience Text Chat
- You Tube Broadcast
- Multi-Cast TV
- Facebook Twitter
- 300+ Social Media
- Your Billboard Ad

- No Download
- No Install
- Simple Guest Entry
- Direct 1Link Access
- Video Conf. Broadcast
- Easy to Use
- 100% User Privacy
- Virtual Promo Venue