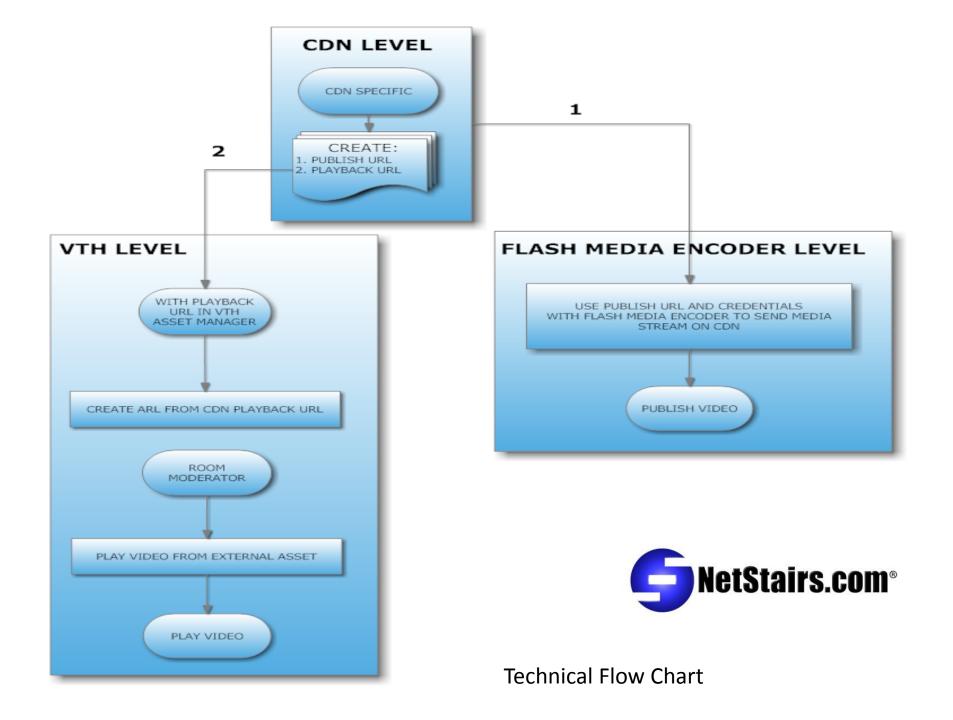

### Direct IEEE 1394 Wired to L30

Camera  $\rightarrow$  Encoder  $\rightarrow$  L30  $\rightarrow$  iV8  $\rightarrow$  CDN  $\rightarrow$  User

#### SNL Level $\rightarrow$ CMS $\rightarrow$ CDN $\rightarrow$ Create ARL $\rightarrow$ AKAMAI