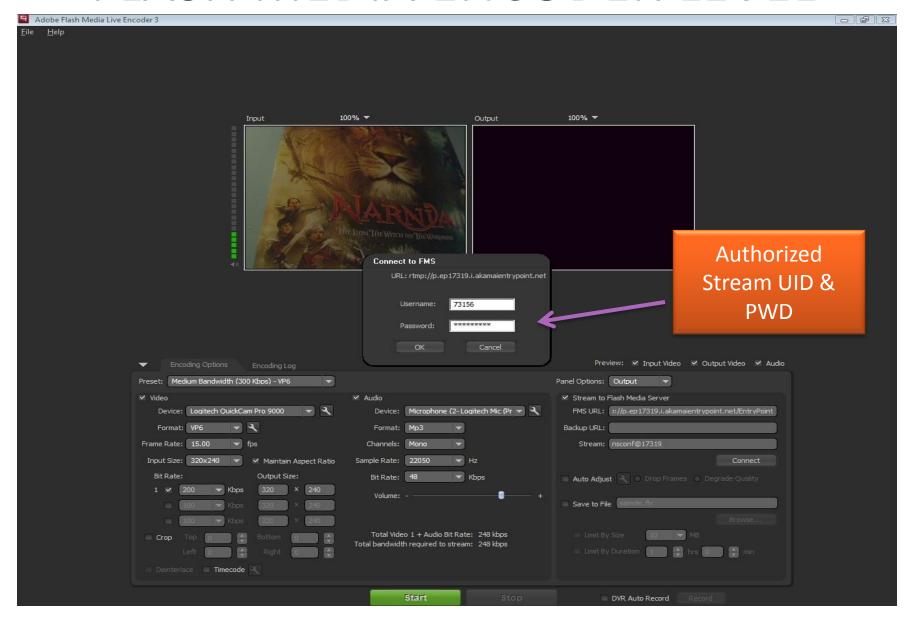

#### **Simply Supply:**

- RTMP Address:
  - Example: rtmp://live.edge.net/live/
- Stream or Screen Name:
  - Example: nowstreet@75555

# WE DO THE REST.

Control On-Off Switch on Stream with own Rights Management Anytime, Anywhere.