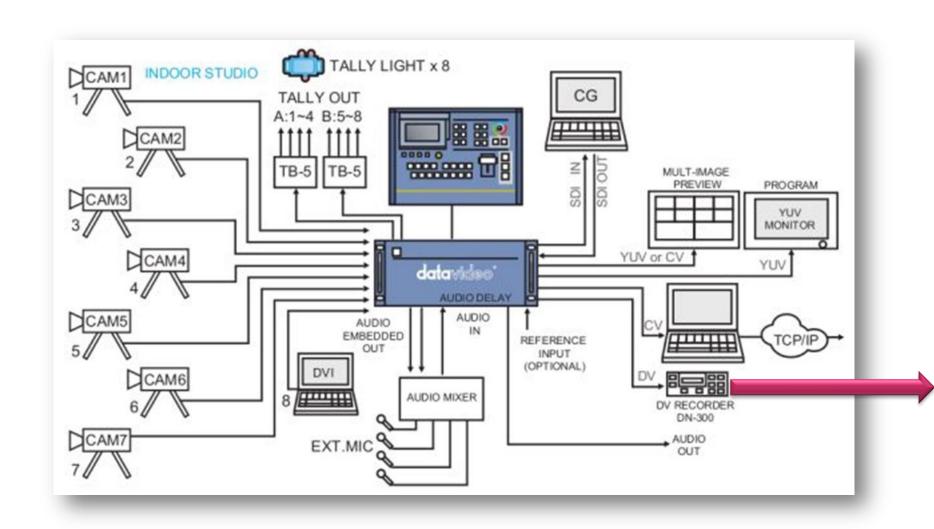

any devices including interactive virtual venues.

 Supports simultaneously RTMP, RTSP, MMS, and More.

Allows single or multiple entry points.

### L30

#### Live in 30 Seconds comes in a variety of flavors:

- Stand Alone
- L30 + with Text Chat
- L30 inside SNL (Social Networking Live events)
- L30 managing multiple entry points
- L30 managing overage
- L30 mobile delivery



## Studio, Camera & AVID

#### There are several deployment strategies:

- Real-Time (Reach audience in less than 30 Sec.)
- Near Real-Time (Manage own delay rules)
- Recorded Live with Post Edit
- Encoder Output
  - Own encoder
  - CDN based encoder
  - Multi Encoder (Supplied by NetStairs)\*

<sup>\*</sup> Requires multiple entry points, multiple encoders an multi cameras.

## A Typical Studio Broadcast Settings



#### Direct from Studio

#### **Simply Supply:**

- RTMP Address:
  - Example: rtmp://live.edge.net/live/
- Stream or Screen Name:
  - Example: nowstreet@75555

# WE DO THE REST.

Control On-Off Switch on Stream with own Rights Management Anytime, Anywhere.

### Direct IEEE 1394 Wired to L30

Camera  $\rightarrow$  Encoder  $\rightarrow$  L30  $\rightarrow$  iV8  $\rightarrow$  CDN  $\rightarrow$  User



# 9-30 -> REACH LIVE AUDIENCE

Computer specs;

PC 64 bit processor 6-8GB RAM 250-500GB Hard Drive MAC or Windows 7 or 8 (preferred), XP, Vista Own encoder or will supply (Source Adobe)

Designed for mass scale live broadcast.











#### SNL Level $\rightarrow$ CMS $\rightarrow$ CDN $\rightarrow$ Create ARL $\rightarrow$ AKAMAI



## SNL→ CMS → LIST CDN's



### SNL → Video Player