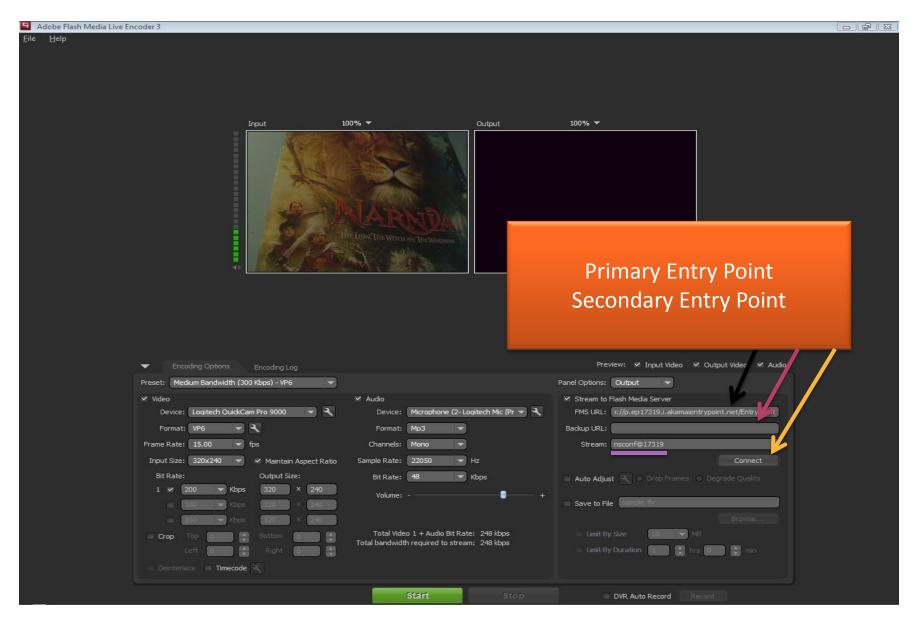

#### **Simply Supply:**

- RTMP Address:
  - Example: rtmp://live.edge.net/live/
- Stream or Screen Name:
  - Example: nowstreet@75555

# WE DO THE REST.

Control On-Off Switch on Stream with own Rights Management Anytime, Anywhere.