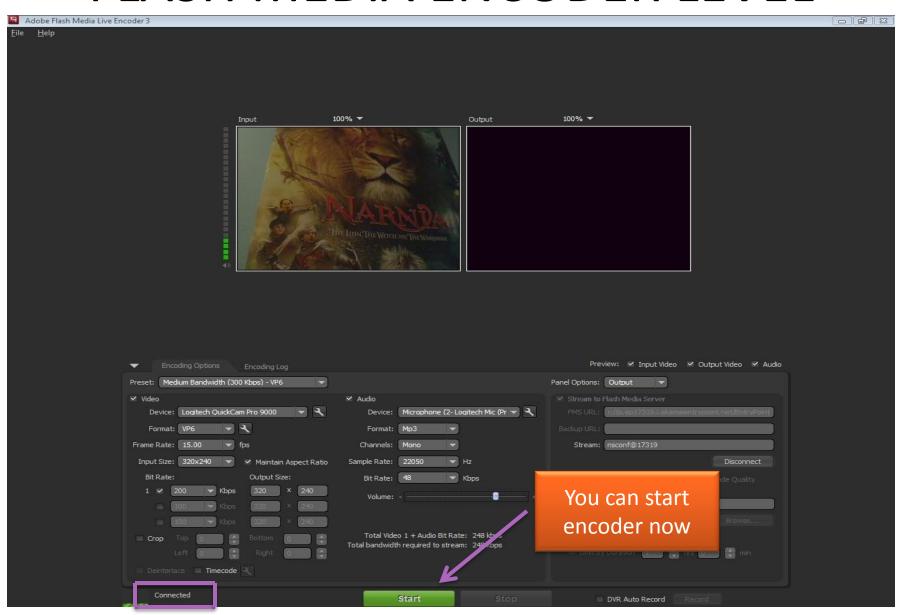

#### **Simply Supply:**

- RTMP Address:
  - Example: rtmp://live.edge.net/live/
- Stream or Screen Name:
  - Example: nowstreet@75555

# WE DO THE REST.

Control On-Off Switch on Stream with own Rights Management Anytime, Anywhere.