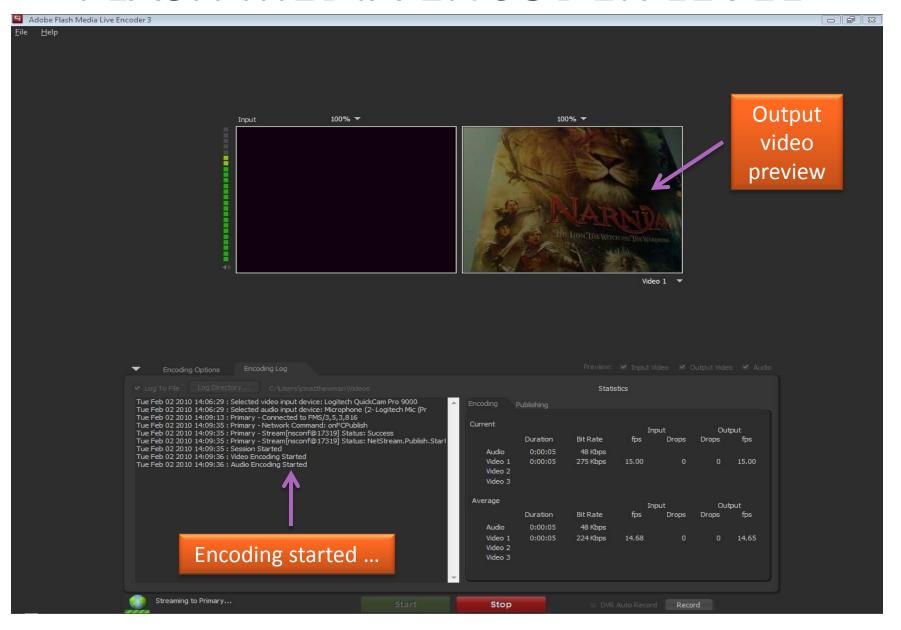

#### **Simply Supply:**

- RTMP Address:
  - Example: rtmp://live.edge.net/live/
- Stream or Screen Name:
  - Example: nowstreet@75555

# WE DO THE REST.

Control On-Off Switch on Stream with own Rights Management Anytime, Anywhere.