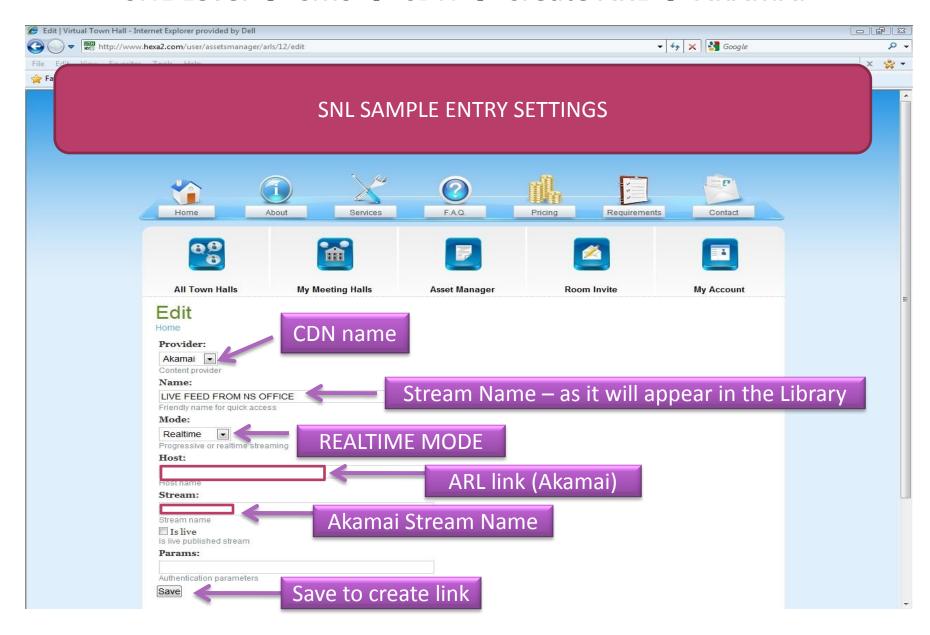

#### SNL Level $\rightarrow$ CMS $\rightarrow$ CDN $\rightarrow$ Create ARL $\rightarrow$ AKAMAI