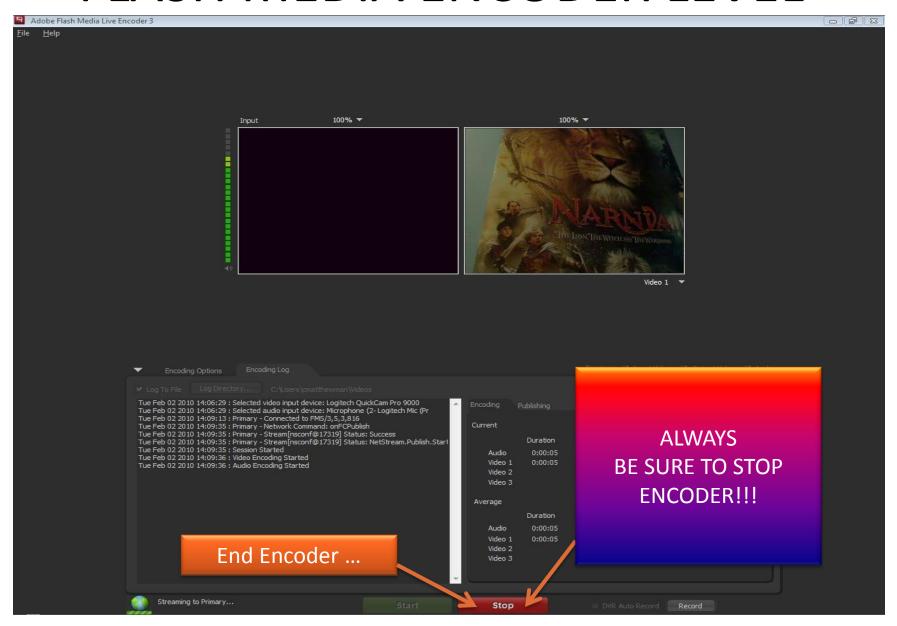

#### **Simply Supply:**

- RTMP Address:
  - Example: rtmp://live.edge.net/live/
- Stream or Screen Name:
  - Example: nowstreet@75555

# WE DO THE REST.

Control On-Off Switch on Stream with own Rights Management Anytime, Anywhere.