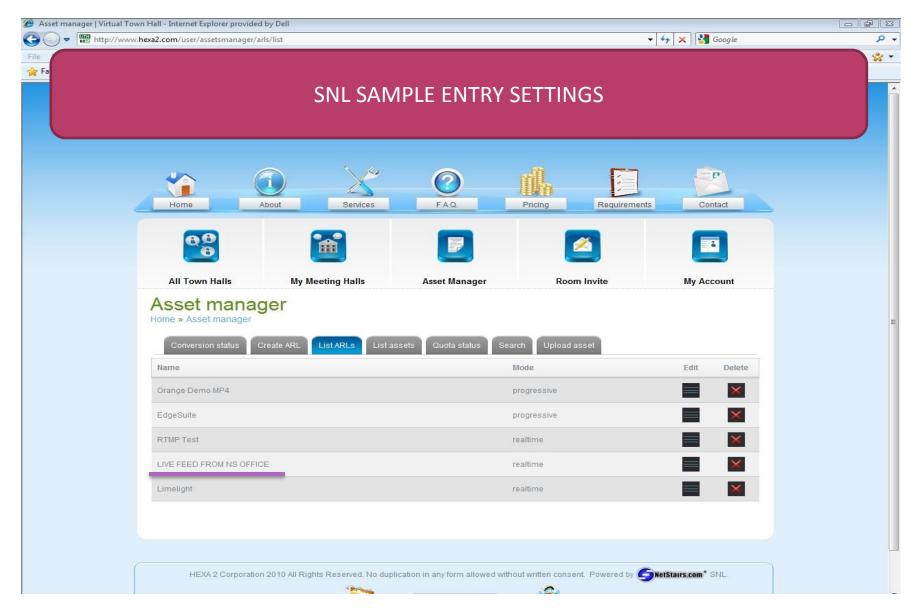

#### SNL Level $\rightarrow$ CMS $\rightarrow$ CDN $\rightarrow$ Create ARL $\rightarrow$ AKAMAI

## SNL→ CMS → LIST CDN's