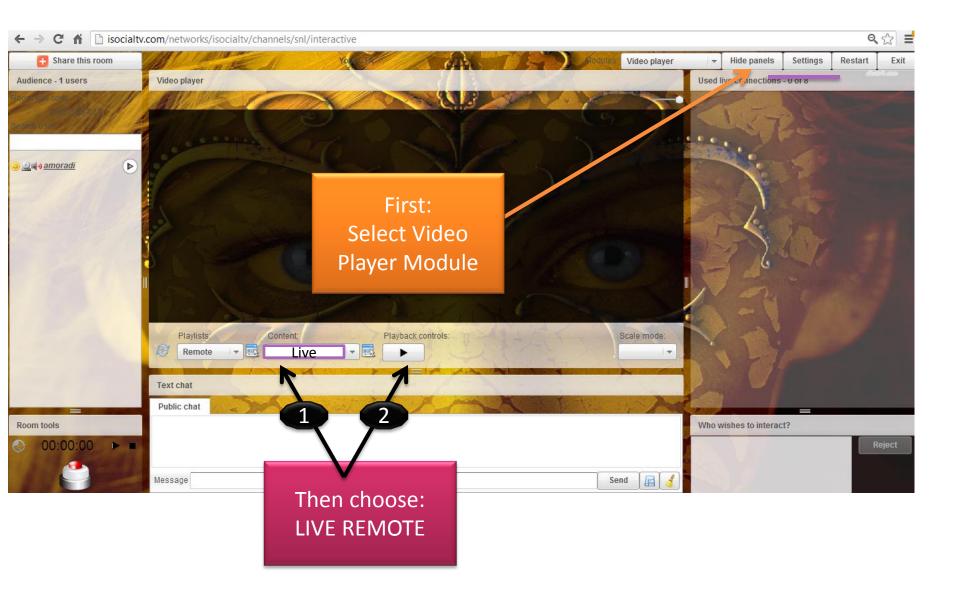

irect from Studio

#### **Simply Supply:**

- RTMP Address:
  - Example: rtmp://live.edge.net/live/
- Stream or Screen Name:
  - Example: nowstreet@75555

# WE DO THE REST.

Control On-Off Switch on Stream with own Rights Management Anytime, Anywhere.

### Direct IEEE 1394 Wired to L30

Camera  $\rightarrow$  Encoder  $\rightarrow$  L30  $\rightarrow$  iV8  $\rightarrow$  CDN  $\rightarrow$  User



# 9-30 -> REACH LIVE AUDIENCE

Computer specs;

PC 64 bit processor 6-8GB RAM 250-500GB Hard Drive MAC or Windows 7 or 8 (preferred), XP, Vista Own encoder or will supply (Source Adobe)

Designed for mass scale live broadcast.











#### SNL Level $\rightarrow$ CMS $\rightarrow$ CDN $\rightarrow$ Create ARL $\rightarrow$ AKAMAI



## SNL→ CMS → LIST CDN's



### SNL → Video Player Module



#### **SNL + L30 – Interactive – Live Broadcast**



ON AIR BROADCAST!

## $\leftarrow \rightarrow L30 \leftarrow \rightarrow SNL \rightarrow \leftarrow L30 \leftarrow \rightarrow$

L30 comes in a variety of flavors.



To Learn More, Contact NetStairs or Authorized Partners

Sales Queries: <a href="mailto:inquiry@netstairs.com">inquiry@netstairs.com</a>