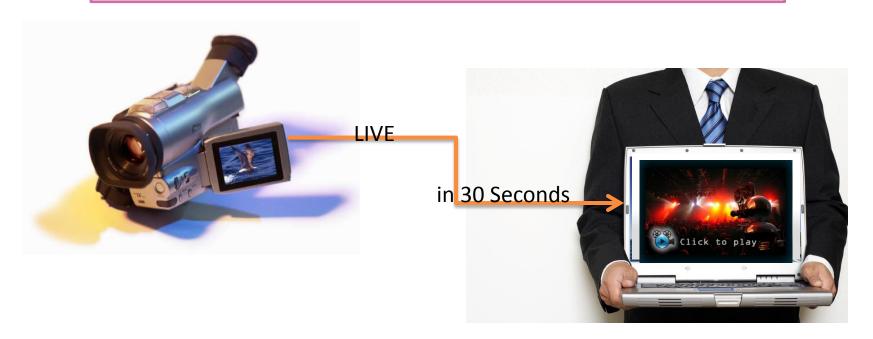

# 9-30 -> REACH LIVE AUDIENCE

Computer specs;

PC 64 bit processor 6-8GB RAM 250-500GB Hard Drive MAC or Windows 7 or 8 (preferred), XP, Vista Own encoder or will supply (Source Adobe)

Designed for mass scale live broadcast.