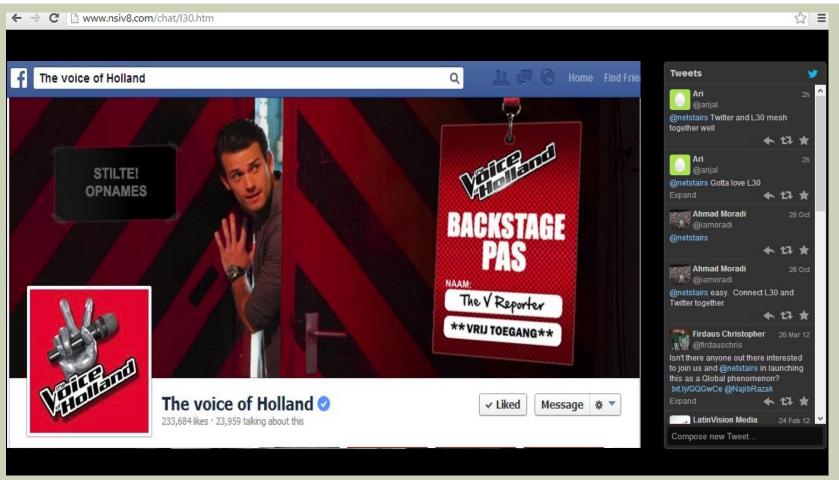

#### LIVE STREAM WITH TWITTER

Farmer Wants a Wife Video Chat with farmers all at once

- Send 1Link
- Viewers place comments through Twitter.
- Read & Reply Real-Time
- Ideal for TV Shows
- Back-Stage Celebrities
- Behind-the-scene
- And Main Events

#### L30 + Twitter