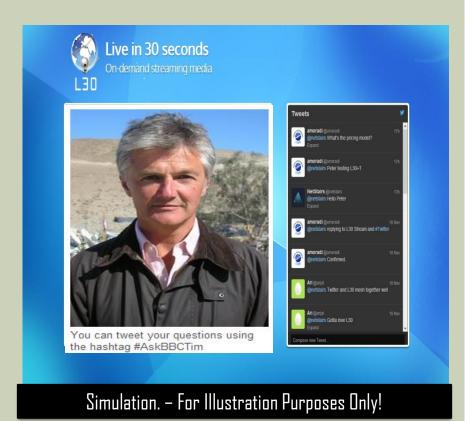

l part of our social connectivity with its micro blog and use spreading the words around.
- What if you required to know what followers say about your report, TV show, PPV, and or a live social broadcast?
- What would you do?

#### LIVE IN 30 SECONDS NOW TWEETS





#### **INTRODUCING TL30**



Sample Screen. Simulation. Actual encoding size may vary. For illustration purposes only.

#### INTRODUCING L30 + TWITTER





### Now on PC, MAC, Tablets, & Smart Phones.



#### LIVE STREAM WITH TWITTER



Farmer Wants a Wife Video Chat with farmers all at once

- Send 1Link
- Viewers place comments through Twitter.
- Read & Reply Real-Time
- Ideal for TV Shows
- Back-Stage Celebrities
- Behind-the-scene
- And Main Events

#### RAISING THE BAR

#### Arcade



Source: BBC News

#### L30 + Twitter



#### **MAKE IT INTERACTIVE**





- Include iSocialTV
- Or Stream L30 (live in 30 seconds)
- Add Twitter Chat
- Post it on Facebook

Stay connected with fans, followers, and social friends.



# TO LEARN MORE, CONTACT NETSTAIRS.COM

Ask for a Demo

@netstairs



inquiry@netstairs.com